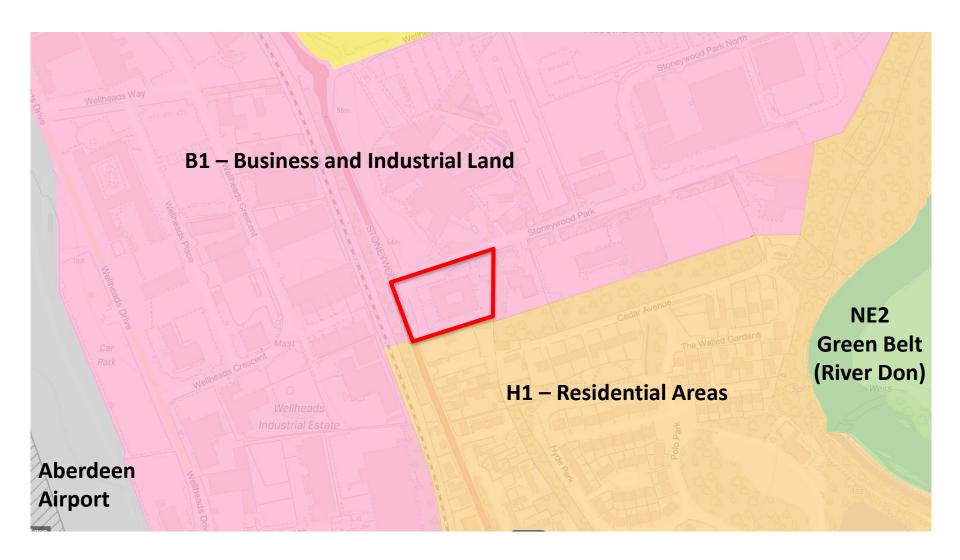

building to a mixed-use unit to include: 50 residential units, co-working office space and café/bar and the erection of a commercial building to accommodate makers' space and gym.

Alba Gate, Stoneywood Park

Detailed Planning Permission 200833/DPP

#### **Location Plan**



# **Existing Site Layout**



# **Aerial Photo – As existing**



# **Existing Building – Site Photos**



Front elevation – from Stoneywood Park

## **Existing Building – Site Photos**



**East elevation & boundary** 



**South elevation & boundary** 



Side (west) elevation



Western tree belt

## **Surrounding Context – Site Photos**



Neighbouring property to south (326 Stoneywood Rd)



Neighbouring property to south (328 Stoneywood Rd)



Mature trees on eastern boundary (outwith site)

## **ALDP Zoning**



# **Proposed Site Plan**



## Mixed use building – Floor Plans



**Ground Floor** 





1st Floor



# **Mixed use building - Elevations**



#### **Commercial unit – Floor Plans & Elevations**



# **Streetscape Elevations**



Proposed South Elevation



Proposed North Elevation

Scale 1:200 on At

#### **Indicative 3D renders**









### Internal communal amenity and co-working spaces



Figure 6 – Flexible space with glazed roof and access to communal garden areas















Figure 9 – (top to bottom) Overview, left hand hemisphere, and right hand hemisphere