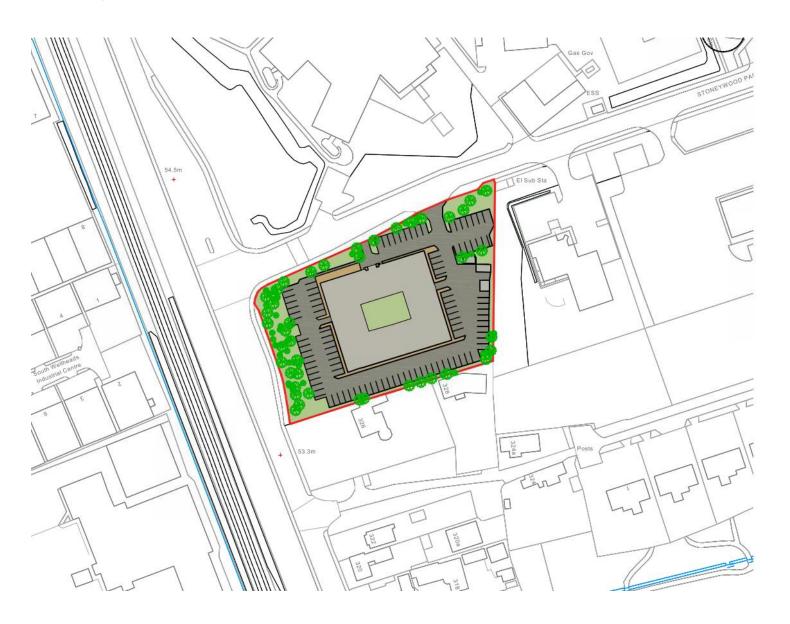

# PLANNING DEVELOPMENT MANAGEMENT COMMITTEE



Redevelopment including the change of use and extension of the existing building to a mixed-use unit to include: 50 residential units, co-working office space and café/bar and the erection of a commercial building to accommodate makers' space and gym.

Alba Gate, Stoneywood Park

Detailed Planning Permission 200833/DPP

#### **Location Plan**



# **Existing Site Layout**



# **Aerial Photo – As existing**



# **Existing Building – Site Photos**



Front elevation – from Stoneywood Park

## **Existing Building – Site Photos**



**East elevation & boundary** 



**South elevation & boundary** 



Side (west) elevation



Western tree belt

## **Surrounding Context – Site Photos**



Neighbouring property to south (326 Stoneywood Rd)



Neighbouring property to south (328 Stoneywood Rd)



Mature trees on eastern boundary (outwith site)

## **ALDP Zoning**



# **Proposed Site Plan**



## Mixed use building – Floor Plans



**Ground Floor** 





1st Floor



# **Mixed use building - Elevations**



#### **Commercial unit – Floor Plans & Elevations**



# **Streetscape Elevations**



Proposed South Elevation



Proposed North Elevation

Scale 1:200 on At