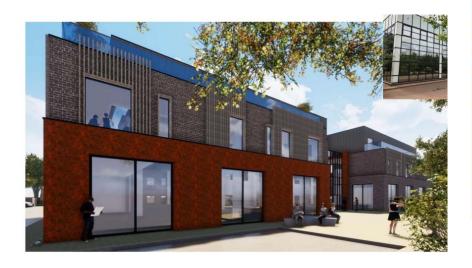

*



# **Existing Building – Site Photos**



Front elevation – from Stoneywood Park

## **Existing Building – Site Photos**



**East elevation & boundary** 



**South elevation & boundary** 



Side (west) elevation



Western tree belt

## **Surrounding Context – Site Photos**



Neighbouring property to south (326 Stoneywood Rd)



Neighbouring property to south (328 Stoneywood Rd)



Mature trees on eastern boundary (outwith site)

## **ALDP Zoning**



# **Proposed Site Plan**



## Mixed use building – Floor Plans



**Ground Floor** 





1st Floor



# **Mixed use building - Elevations**



#### **Commercial unit – Floor Plans & Elevations**



# **Streetscape Elevations**



Proposed South Elevation



Proposed North Elevation

Scale 1:200 on At

#### **Indicative 3D renders**









### Internal communal amenity and co-working spaces



Figure 6 – Flexible space with glazed roof and access to communal garden areas















Figure 9 – (top to bottom) Overview, left hand hemisphere, and right hand hemisphere