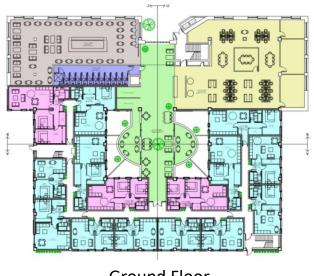

working office space and café/bar and the erection of a commercial building to accommodate makers' space and gym.

Alba Gate, Stoneywood Park

Detailed Planning Permission 200833/DPP

#### **Location Plan**



# **Existing Site Layout**



# **Aerial Photo – As existing**



# **Existing Building – Site Photos**



Front elevation – from Stoneywood Park

## **Existing Building – Site Photos**



**East elevation & boundary** 



**South elevation & boundary** 



Side (west) elevation



Western tree belt

## **Surrounding Context – Site Photos**



Neighbouring property to south (326 Stoneywood Rd)



Neighbouring property to south (328 Stoneywood Rd)



Mature trees on eastern boundary (outwith site)

## **ALDP Zoning**



# **Proposed Site Plan**



## Mixed use building – Floor Plans



**Ground Floor** 





1st Floor



# **Mixed use building - Elevations**



#### **Commercial unit – Floor Plans & Elevations**



# **Streetscape Elevations**



Proposed South Elevation



Proposed North Elevation

Scale 1:200 on At

#### **Indicative 3D renders**









### Internal communal amenity and co-working spaces



Figure 6 – Flexible space with glazed roof and access to communal garden areas















Figure 9 – (top to bottom) Overview, left hand hemisphere, and right hand hemisphere