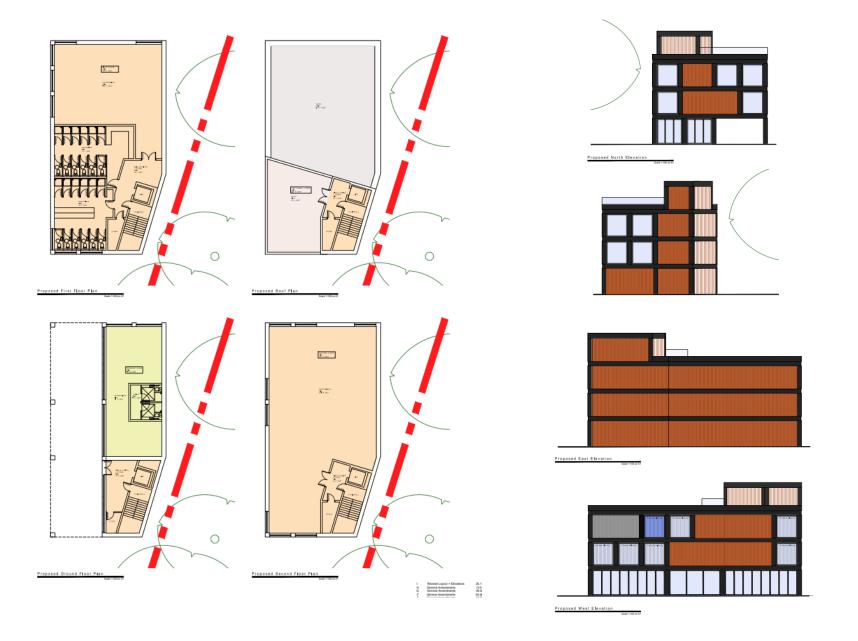

wood Park

Detailed Planning Permission 200833/DPP

#### **Location Plan**



# **Existing Site Layout**



# **Aerial Photo – As existing**



# **Existing Building – Site Photos**



Front elevation – from Stoneywood Park

## **Existing Building – Site Photos**



**East elevation & boundary** 



**South elevation & boundary** 



Side (west) elevation



Western tree belt

## **Surrounding Context – Site Photos**



Neighbouring property to south (326 Stoneywood Rd)



Neighbouring property to south (328 Stoneywood Rd)



Mature trees on eastern boundary (outwith site)

## **ALDP Zoning**



# **Proposed Site Plan**



## Mixed use building – Floor Plans



**Ground Floor** 





1st Floor



# **Mixed use building - Elevations**



#### **Commercial unit – Floor Plans & Elevations**



# **Streetscape Elevations**



Proposed South Elevation



Proposed North Elevation

Scale 1:200 on At

#### **Indicative 3D renders**









### Internal communal amenity and co-working spaces



Figure 6 – Flexible space with glazed roof and access to communal garden areas















Figure 9 – (top to bottom) Overview, left hand hemisphere, and right hand hemisphere