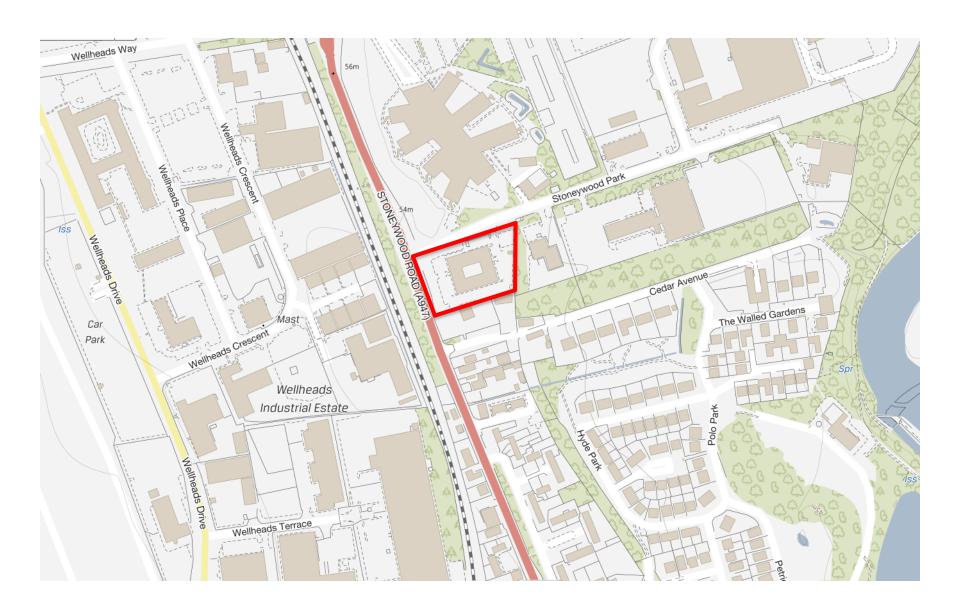

# PLANNING DEVELOPMENT MANAGEMENT COMMITTEE



Redevelopment including the change of use and extension of the existing building to a mixed-use unit to include: 50 residential units, co-working office space and café/bar and the erection of a commercial building to accommodate makers' space and gym.

Alba Gate, Stoneywood Park

Detailed Planning Permission 200833/DPP

#### **Location Plan**



# **Existing Site Layout**



# **Aerial Photo – As existing**



# **Existing Building – Site Photos**



Front elevation – from Stoneywood Park

## **Existing Building – Site Photos**



**East elevation & boundary** 



**South elevation & boundary** 



Side (west) elevation



Western tree belt

## **Surrounding Context – Site Photos**



Neighbouring property to south (326 Stoneywood Rd)



Neighbouring property to south (328 Stoneywood Rd)



Mature trees on eastern boundary (outwith site)

## **ALDP Zoning**



# **Proposed Site Plan**



## Mixed use building – Floor Plans



**Ground Floor** 





1st Floor



# **Mixed use building - Elevations**



#### **Commercial unit – Floor Plans & Elevations**



# **Streetscape Elevations**



Proposed South Elevation



Proposed North