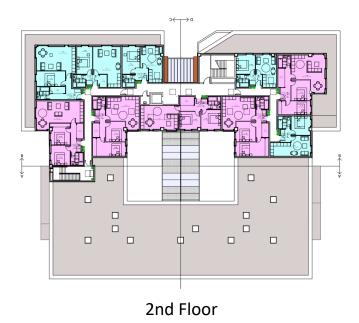

and café/bar and the erection of a commercial building to accommodate makers' space and gym.

Alba Gate, Stoneywood Park

Detailed Planning Permission 200833/DPP

#### **Location Plan**



# **Existing Site Layout**



# **Aerial Photo – As existing**



# **Existing Building – Site Photos**



Front elevation – from Stoneywood Park

## **Existing Building – Site Photos**



**East elevation & boundary** 



**South elevation & boundary** 



Side (west) elevation



Western tree belt

## **Surrounding Context – Site Photos**



Neighbouring property to south (326 Stoneywood Rd)



Neighbouring property to south (328 Stoneywood Rd)



Mature trees on eastern boundary (outwith site)

## **ALDP Zoning**



# **Proposed Site Plan**



## Mixed use building – Floor Plans



**Ground Floor** 





1st Floor



# **Mixed use building - Elevations**



#### **Commercial unit – Floor Plans & Elevations**



# **Streetscape Elevations**



Proposed South Elevation



Proposed North Elevation

Scale 1:200 on At

#### **Indicative 3D renders**









### Internal communal amenity and co-working spaces



Figure 6 – Flexible space with glazed roof and access to communal garden areas















Figure 9 – (top to bottom) Overview, left hand hemisphere, and right hand hemisphere