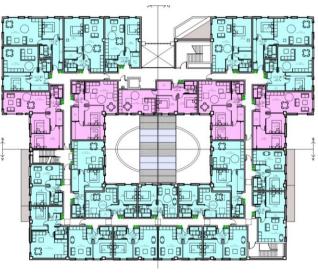

d café/bar and the erection of a commercial building to accommodate makers' space and gym.

Alba Gate, Stoneywood Park

Detailed Planning Permission 200833/DPP

#### **Location Plan**



# **Existing Site Layout**



# **Aerial Photo – As existing**



# **Existing Building – Site Photos**



Front elevation – from Stoneywood Park

## **Existing Building – Site Photos**



**East elevation & boundary** 



**South elevation & boundary** 



Side (west) elevation



Western tree belt

## **Surrounding Context – Site Photos**



Neighbouring property to south (326 Stoneywood Rd)



Neighbouring property to south (328 Stoneywood Rd)



Mature trees on eastern boundary (outwith site)

## **ALDP Zoning**



# **Proposed Site Plan**



## Mixed use building – Floor Plans



**Ground Floor** 





1st Floor



# **Mixed use building - Elevations**



#### **Commercial unit – Floor Plans & Elevations**



# **Streetscape Elevations**



Proposed South Elevation



Proposed North Elevation

Scale 1:200 on At

#### **Indicative 3D renders**









### Internal communal amenity and co-working spaces



Figure 6 – Flexible space with glazed roof and access to communal garden areas















Figure 9 – (top to bottom) Overview, left hand hemisphere, and right hand hemisphere