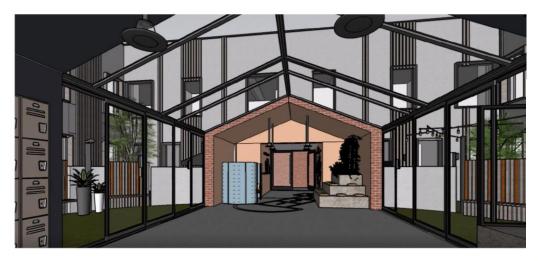

### Internal communal amenity and co-working spaces

Figure 6 – Flexible space with glazed roof and access to communal garden areas

Figure 9 – (top to bottom) Overview, left hand hemisphere, and right hand hemisphere