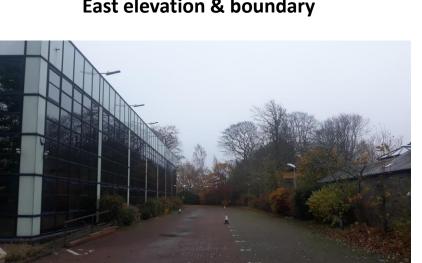

## **Existing Building – Site Photos**

**East elevation & boundary** 

**South elevation & boundary** 

Side (west) elevation

Western tree belt