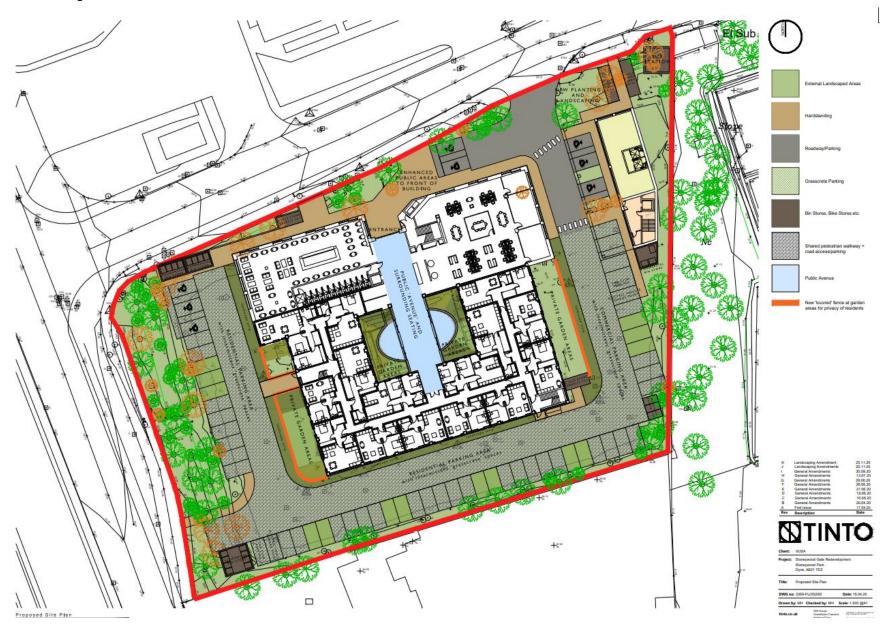

t to include: 50 residential units, co-working office space and café/bar and the erection of a commercial building to accommodate makers' space and gym.

Alba Gate, Stoneywood Park

Detailed Planning Permission 200833/DPP

#### **Location Plan**



# **Existing Site Layout**



# **Aerial Photo – As existing**



# **Existing Building – Site Photos**



Front elevation – from Stoneywood Park

## **Existing Building – Site Photos**



**East elevation & boundary** 



**South elevation & boundary** 



Side (west) elevation



Western tree belt

## **Surrounding Context – Site Photos**



Neighbouring property to south (326 Stoneywood Rd)



Neighbouring property to south (328 Stoneywood Rd)



Mature trees on eastern boundary (outwith site)

## **ALDP Zoning**



# **Proposed Site Plan**



## Mixed use building – Floor Plans



**Ground Floor** 





1st Floor



# **Mixed use building - Elevations**



#### **Commercial unit – Floor Plans & Elevations**



# **Streetscape Elevations**



Proposed South Elevation



Proposed North Elevation

Scale 1:200 on At

#### **Indicative 3D renders**









### Internal communal amenity and co-working spaces



Figure 6 – Flexible space with glazed roof and access to communal garden areas















Figure 9 – (top to bottom) Overview, left hand hemisphere, and right hand hemisphere