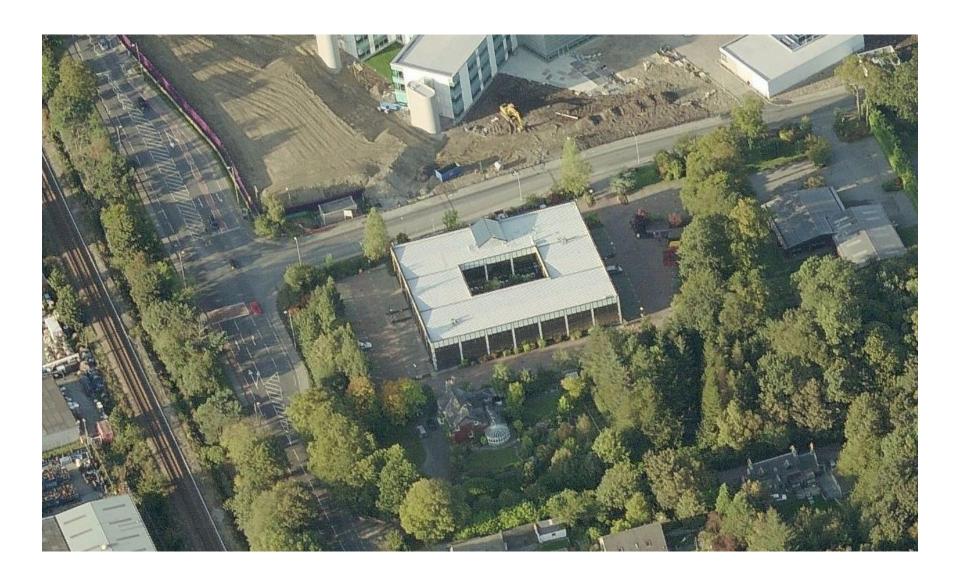

# PLANNING DEVELOPMENT MANAGEMENT COMMITTEE



Redevelopment including the change of use and extension of the existing building to a mixed-use unit to include: 50 residential units, co-working office space and café/bar and the erection of a commercial building to accommodate makers' space and gym.

Alba Gate, Stoneywood Park

Detailed Planning Permission 200833/DPP

#### **Location Plan**



# **Existing Site Layout**



# **Aerial Photo – As existing**



# **Existing Building – Site Photos**



Front elevation – from Stoneywood Park

## **Existing Building – Site Photos**



**East elevation & boundary** 



**South elevation & boundary** 



Side (west) elevation



Western tree belt

## **Surrounding Context – Site Photos**



Neighbouring property to south (326 Stoneywood Rd)



Neighbouring property to south (328 Stoneywood Rd)



Mature trees on eastern boundary (outwith site)

## **ALDP Zoning**



# **Proposed Site Plan**



## Mixed use building – Floor Plans



**Ground Floor** 





1st Floor



# **Mixed use building - Elevations**



#### **Commercial unit – Floor Plans & Elevations**



# **Streetscape Elevations**



Proposed South Elevation



Proposed North Elevation

Scale 1:200 on At

#### **Indicative 3D renders**