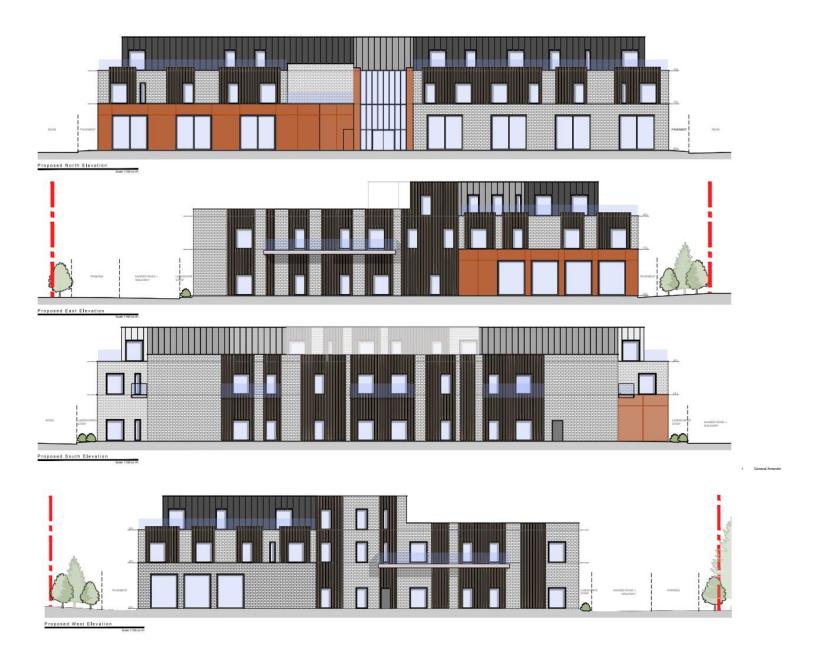

o accommodate makers' space and gym.

Alba Gate, Stoneywood Park

Detailed Planning Permission 200833/DPP

#### **Location Plan**



# **Existing Site Layout**



# **Aerial Photo – As existing**



# **Existing Building – Site Photos**



Front elevation – from Stoneywood Park

## **Existing Building – Site Photos**



**East elevation & boundary** 



**South elevation & boundary** 



Side (west) elevation



Western tree belt

## **Surrounding Context – Site Photos**



Neighbouring property to south (326 Stoneywood Rd)



Neighbouring property to south (328 Stoneywood Rd)



Mature trees on eastern boundary (outwith site)

## **ALDP Zoning**



# **Proposed Site Plan**



## Mixed use building – Floor Plans



**Ground Floor** 





1st Floor



# **Mixed use building - Elevations**



#### **Commercial unit – Floor Plans & Elevations**



# **Streetscape Elevations**



Proposed South Elevation



Proposed North Elevation

Scale 1:200 on At

#### **Indicative 3D renders**









### Internal communal amenity and co-working spaces



Figure 6 – Flexible space with glazed roof and access to communal garden areas















Figure 9 – (top to bottom) Overview, left hand hemisphere, and right hand hemisphere