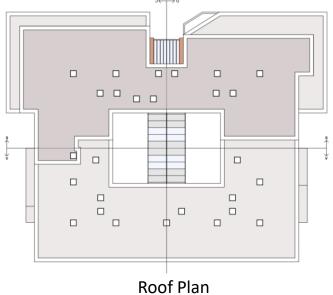

d the erection of a commercial building to accommodate makers' space and gym.

Alba Gate, Stoneywood Park

Detailed Planning Permission 200833/DPP

#### **Location Plan**



# **Existing Site Layout**



# **Aerial Photo – As existing**



# **Existing Building – Site Photos**



Front elevation – from Stoneywood Park

## **Existing Building – Site Photos**



**East elevation & boundary** 



**South elevation & boundary** 



Side (west) elevation



Western tree belt

## **Surrounding Context – Site Photos**



Neighbouring property to south (326 Stoneywood Rd)



Neighbouring property to south (328 Stoneywood Rd)



Mature trees on eastern boundary (outwith site)

## **ALDP Zoning**



# **Proposed Site Plan**



## Mixed use building – Floor Plans



**Ground Floor** 





1st Floor



# **Mixed use building - Elevations**



#### **Commercial unit – Floor Plans & Elevations**



# **Streetscape Elevations**



Proposed South Elevation



Proposed North Elevation

Scale 1:200 on At

#### **Indicative 3D renders**









### Internal communal amenity and co-working spaces



Figure 6 – Flexible space with glazed roof and access to communal garden areas















Figure 9 – (top to bottom) Overview, left hand hemisphere, and right hand hemisphere