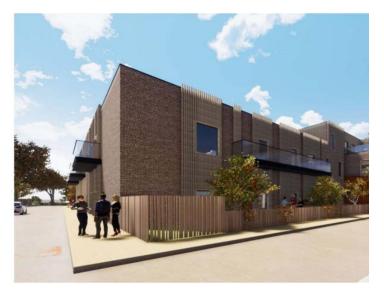

# **Existing Building – Site Photos**



Front elevation – from Stoneywood Park

## **Existing Building – Site Photos**



**East elevation & boundary** 



**South elevation & boundary** 



Side (west) elevation



Western tree belt

## **Surrounding Context – Site Photos**



Neighbouring property to south (326 Stoneywood Rd)



Neighbouring property to south (328 Stoneywood Rd)



Mature trees on eastern boundary (outwith site)

## **ALDP Zoning**



# **Proposed Site Plan**



## Mixed use building – Floor Plans



**Ground Floor** 





1st Floor



# **Mixed use building - Elevations**



#### **Commercial unit – Floor Plans & Elevations**



# **Streetscape Elevations**



Proposed South Elevation



Proposed North Elevation

Scale 1:200 on At

#### **Indicative 3D renders**









### Internal communal amenity and co-working spaces



Figure 6 – Flexible space with glazed roof and access to communal garden areas















Figure 9 – (top to bottom) Overview, left hand hemisphere, and right hand hemisphere